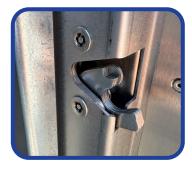

Keypad

 Vandal resistant stainless steel keypad

**Automotive Latches** 

• Dual stainless steel automotive rotary latches with latch position sensors

Door Stop

 Allows door to be propped open for convenience when parking or retrieving bikes

Panic Release

• Emergency interior lock release

Heavy-Duty Strikers

 Dual 1/2" diameter stainless steel strikers

Interior Camera

· Enables remote contents monitoring

Override Lock

- Recessed high security manual override lock
- Axial pin tumbler mechanism
- www.camlock.com