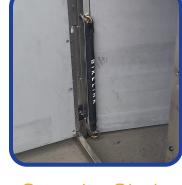

#### Heavy-Duty Hinge

- 14 gauge stainless steel continuous piano hinge
- 1/4" diameter hinge fasteners at 3"
  O.C. for extreme pry resistance

Security Chain

 Hardened steel security chain for optional additional security with user supplied lock