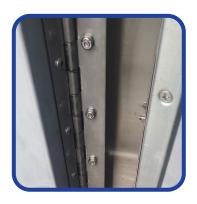

#### Heavy-Duty Hinge

- 14 gauge stainless steel continuous piano hinge
- 1/4" diameter hinge fasteners at 3"
  O.C. for extreme pry resistance

Security Chain

 Hardened steel security chain for optional additional security with user supplied lock