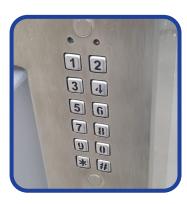

Keypad

 Vandal resistant stainless steel keypad

**Automotive Latches** 

• Dual stainless steel automotive rotary latches with latch position sensors

Door Stop

 Allows door to be propped open for convenience when parking or retrieving bikes