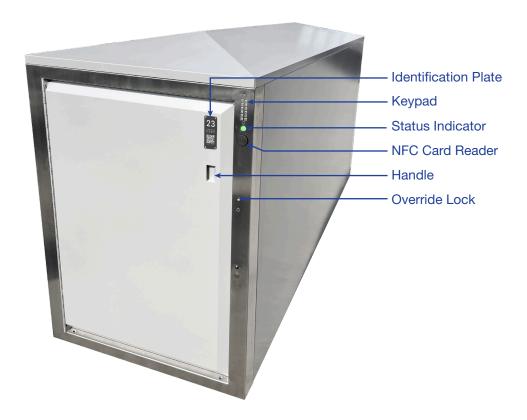

#### Features

- iOS, Android, BikeLink Contactless card and regional transit card access
- Bluetooth, NFC, and cellular
- Interior camera enables remote monitoring
- Rectangular, oversized, wedge, and stacked configurations
- Interior camera for remote monitoring
- 10 year battery life
- -25 C to +80 C temperature range
- No line power or solar exposure required
- All steel construction
- High security dual wall door better resists prying and cutting
- Dual heavy duty stainless steel automotive rotary latches
- Beveled door edge reduces pry tool leverage
- Internal hardened steel security chain for user-supplied lock
- Door spring prevents inadvertently leaving door unsecured
- Door, vibration, and latch state sensors enable security alerts
- 304 stainless steel leveling feet with full-perimeter debris barrier
- · High contrast status indicator
- High contrast riveted identification plate
- Internally mounted triple sealed electronics
- Stainless steel keypad enables PIN access for police, lost phone, lost card
- High security axial tumbler override lock

Keypad

 Vandal resistant stainless steel keypad

**Automotive Latches** 

• Dual stainless steel automotive rotary latches with latch position sensors

Door Stop

 Allows door to be propped open for convenience when parking or retrieving bikes

Panic Release

• Emergency interior lock release

Heavy-Duty Strikers

 Dual 1/2" diameter stainless steel strikers

Interior Camera

· Enables remote contents monitoring

Override Lock

- Recessed high security manual override lock
- Axial pin tumbler mechanism
- www.camlock.com