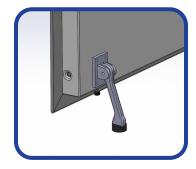

Keypad

 Vandal resistant stainless steel keypad

**Automotive Latches** 

• Dual stainless steel automotive rotary latches with latch position sensors

Door Stop

 Allows door to be propped open for convenience when parking or retrieving bikes