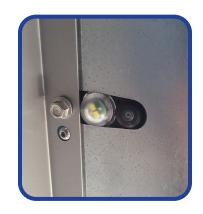

Panic Release

• Emergency interior lock release

Heavy-Duty Strikers

 Dual 1/2" diameter stainless steel strikers

Interior Camera

· Enables remote contents monitoring

Override Lock

- Recessed high security manual override lock
- Axial pin tumbler mechanism
- www.camlock.com