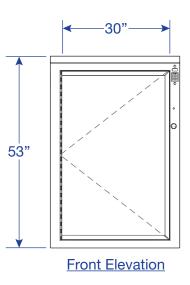

#### Features

- iOS, Android, BikeLink Contactless card and regional transit card access
- Bluetooth, NFC, and cellular
- Interior camera enables remote monitoring
- Rectangular, oversized, wedge, and stacked configurations
- Interior camera for remote monitoring
- 10 year battery life
- -25 C to +80 C temperature range
- No line power or solar exposure required
- All steel construction
- High security dual wall door better resists prying and cutting
- Dual heavy duty stainless steel automotive rotary latches
- Beveled door edge reduces pry tool leverage
- Internal hardened steel security chain for user-supplied lock
- Door spring prevents inadvertently leaving door unsecured
- Door, vibration, and latch state sensors enable security alerts
- 304 stainless steel leveling feet with full-perimeter debris barrier
- · High contrast status indicator
- High contrast riveted identification plate
- Internally mounted triple sealed electronics
- Stainless steel keypad enables PIN access for police, lost phone, lost card
- High security axial tumbler override lock