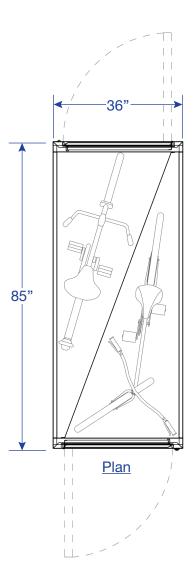

#### Features

- iOS, Android, BikeLink Contactless card and regional transit card access
- Bluetooth, NFC, and cellular
- Interior camera enables remote monitoring
- Rectangular, oversized, wedge, and stacked configurations
- Interior camera for remote monitoring
- 10 year battery life
- -25 C to +80 C temperature range
- No line power or solar exposure required
- All steel construction
- High security dual wall door better resists prying and cutting
- Dual heavy duty stainless steel automotive rotary latches
- Beveled door edge reduces pry tool leverage
- Internal hardened steel security chain for user-supplied lock
- Door spring prevents inadvertently leaving door unsecured
- Door, vibration, and latch state sensors enable security alerts
- 304 stainless steel leveling feet with full-perimeter debris barrier
- · High contrast status indicator
- High contrast riveted identification plate
- Internally mounted triple sealed electronics
- Stainless steel keypad enables PIN access for police, lost phone, lost card
- High security axial tumbler override lock