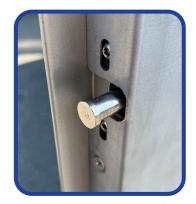

Panic Release

• Emergency interior lock release

Heavy-Duty Strikers

 Dual 1/2" diameter stainless steel strikers

Interior Camera

· Enables remote contents monitoring

Override Lock

- Recessed high security manual override lock
- Axial pin tumbler mechanism
- www.camlock.com