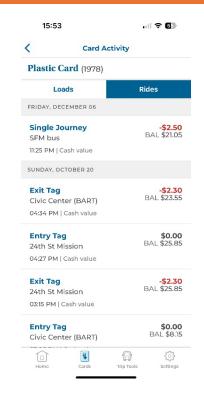

| \$14.55 |  |
| 09-14-2024 10:39 AM | Dual-tag entry transaction, no fare deduction | Pleasant Hill                      |       | Clipper Cash |        |         | \$14.55 |  |
| 09-14-2024 10:51 AM | Dual-tag exit transaction, fare payment       | Lafayette                          |       | Clipper Cash | \$2.30 |         | \$12.25 |  |
| 09-14-2024 12:04 PM | Dual-tag entry transaction, no fare deduction | Lafayette                          |       | Clipper Cash |        |         | \$12.25 |  |
| 09-14-2024 12:36 PM | Dual-tag exit transaction, fare payment       | Oakland City Center 12th St (BART) |       | Clipper Cash | \$3.55 |         | \$8.70  |  |

#### **Clipper card Screenshot from Smart Phone Wallet Card**



## Clipper card Screenshot from Smart Phone App -Plastic Card



## **Ride Ticket Screenshot**