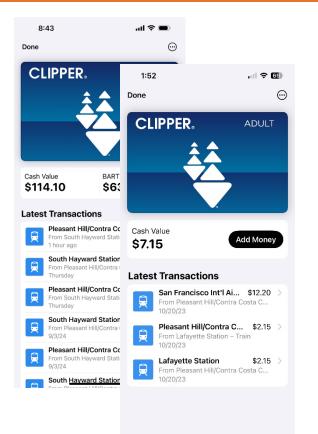

### **Clipper card Screenshot from Website Account**

#### **Clipper card Screenshot from Smart Phone Wallet Card**